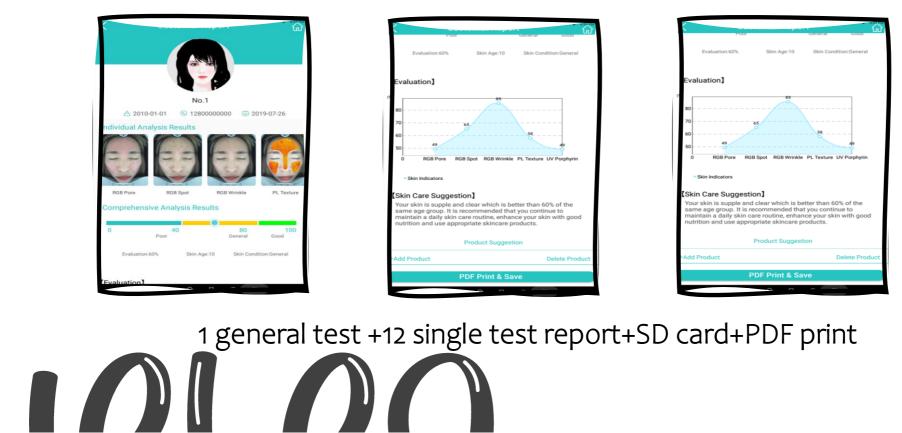

### HELEN SKIN ANALYSIS Magic Mirror Max

Magic Mirror Max-Skin Analysis System is the world's most advanced skin detection equipment together with shooting, analyzing, displaying 3 in 1. It adopts RGB, UV, PL spectral imaging technology, combines with artificial intelligence and image analysis, 12 years market testing, 30 million clinical database, achieving 15 seconds efficient skin analysis. Such as: spots, pores, moisture, textures, wrinkles and so on 12 epidermis and epidermis skin problems. According to the test results, Magic Mirror Max-recommend products for tailor-made skin management program. It is an essential skin detection equipment for cosmetic company, beauty salons, skin clinics, training schools, the market demand rate as high as 100%.

#### MEDICAL HOLDING COMPAN

RGB Pore: represents current big pores on surface skin which is bigger than normal size pore over diameter 0.02-0.05 mm.

RGB Spot: represents current spot which color is darker than normal skin color and with round or irregular round shape on surface skin. RGB Wrinkle: represents current wrinkle condition as well as area which is not smooth and not flat, the higher the percentage, the better of wrinkle condition.