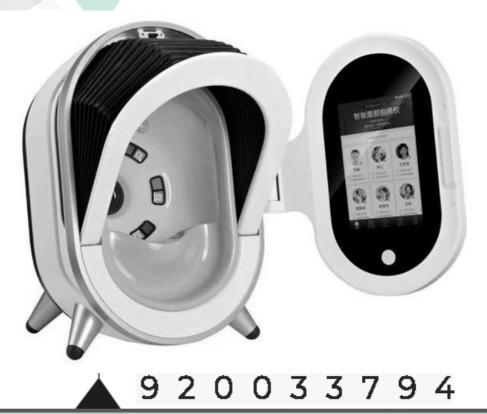

### HELEN SKIN ANALYSIS Magic Mirror Max

Magic Mirror Max-Skin Analysis System is the world's most advanced skin detection equipment together with shooting, analyzing, displaying 3 in 1. It adopts RGB, UV, PL spectral imaging technology, combines with artificial intelligence and image analysis, 12 years market testing, 30 million clinical database, achieving 15 seconds efficient skin analysis. Such as: spots, pores, moisture, textures, wrinkles and so on 12 epidermis and epidermis skin problems. According to the test results, Magic Mirror Max-recommend products for tailor-made skin management program. It is an essential skin detection equipment for cosmetic company, beauty salons, skin clinics, training schools, the market demand rate as high as 100%.