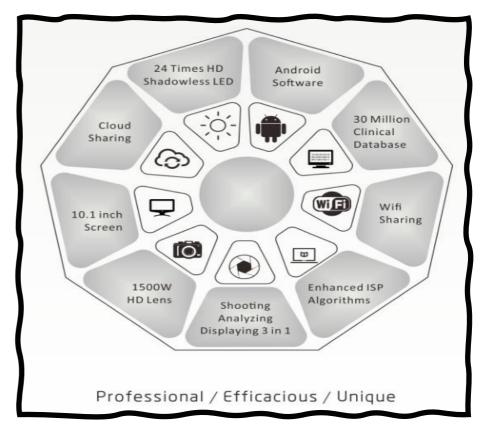

### HELEN SKIN ANALYSIS Magic Mirror Max

Magic Mirror Max-Skin Analysis System is the world's most advanced skin detection equipment together with shooting, analyzing, displaying 3 in 1. It adopts RGB, UV, PL spectral imaging technology, combines with artificial intelligence and image analysis, 12 years market testing, 30 million clinical database, achieving 15 seconds efficient skin analysis. Such as: spots, pores, moisture, textures, wrinkles and so on 12 epidermis and epidermis skin problems. According to the test results, Magic Mirror Max-recommend products for tailor-made skin management program. It is an essential skin detection equipment for cosmetic company, beauty salons, skin clinics, training schools, the market demand rate as high as 100%.

### WORKING WAY !!

Based on big data, combined with the latest Deep Learning technology, provides accurate facial analysis area, automatically identify the analysis area.

Combining artificial intelligence and the most sophisticated graphics analysis algorithms, makes the analysis more scientific.