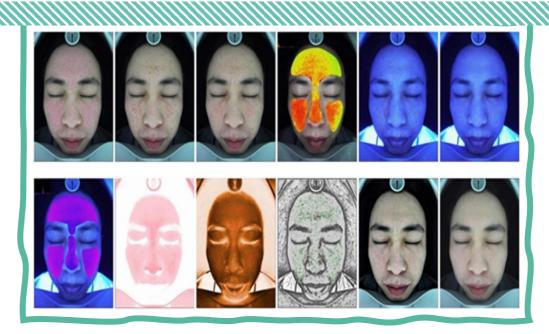

### HELEN SKIN ANALYSIS Magic Mirror Max

Magic Mirror Max-Skin Analysis System is the world's most advanced skin detection equipment together with shooting, analyzing, displaying 3 in 1. It adopts RGB, UV, PL spectral imaging technology, combines with artificial intelligence and image analysis, 12 years market testing, 30 million clinical database, achieving 15 seconds efficient skin analysis. Such as: spots, pores, moisture, textures, wrinkles and so on 12 epidermis and epidermis skin problems. According to the test results, Magic Mirror Max-recommend products for tailor-made skin management program. It is an essential skin detection equipment for cosmetic company, beauty salons, skin clinics, training schools, the market demand rate as high as 100%.

#### MEDICAL HOLDING COMPAN

RGB Pore: represents current big pores on surface skin which is bigger than normal size pore over diameter 0.02-0.05 mm.

RGB Spot: represents current spot which color is darker than normal skin color and with round or irregular round shape on surface skin. RGB Wrinkle: represents current wrinkle condition as well as area which is not smooth and not flat, the higher the percentage, the better of wrinkle condition.