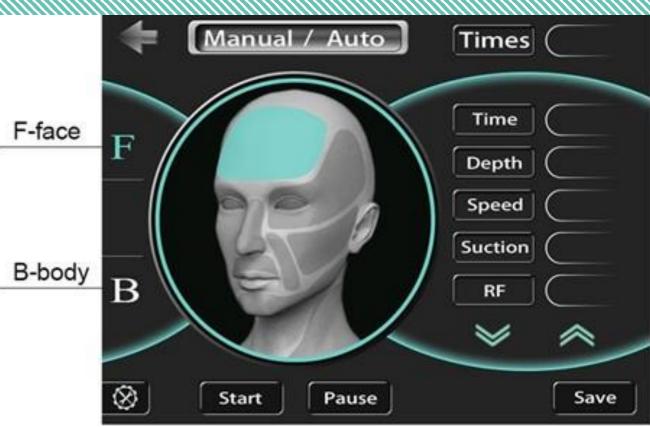

### Parts Introduction

.

# Parts Introduction

## Parts Introduction

### Parameters

| Operating part | depth     | Speed, i.e., energy output time | suction | RF size |
|----------------|-----------|---------------------------------|---------|---------|
| forehead       | 0.5-1.0mm | 0.2-0.3                         | 1-2     | 5-50W   |
| Face           | 1.0-1.5mm | 0.2-0.3                         | 1-2     | 5-50W   |
| Eye            | 0.5-1.0mm | 0.2-0.3                         | 1-2     | 5-50W   |
| chin           | 0.5-1.2mm | 0.2-0.3                         | 1-2     | 5-50W   |
| nose           | 0.5-1.0mm | 0.2-0.3                         | 1-2     | 60-100W |
| neck           | 1.0-1.5mm | 0.2-0.3                         | 1-2     | 60-100W |
| Pox pits       | 1.0-2.0mm | 0.2-0.3                         | 1-2     | 60-100W |
| scar           | 1.0-2.0mm | 0.2-0.3                         | 1-2     | 60-120W |
| belly          | 1.0-3.0mm | 0.2-0.3                         | 0-1     | 60-120W |