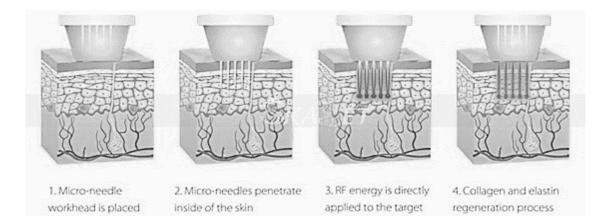

# What is the Fractional Free - electron laser gold RF microcrystal?

The Fractional Free-electron laser gold radio frequency microcrystal is the ingenious combination of free electron laser micro crystal and radio frequency. The two word of "gold" originates from the microcrystalline gold coating and the coating is also golden yellow. At the time of treatment, the doctor according to the crystal position on Problems and treatment, adjust the depth of penetration and micro crystalline radiofrequency energy, then in the electronic control system, at the same time, dozens of insulating ceramics penetrate the skin quickly, from the micro crystal tip radiofrequency energy, then quickly exit, so the cycle until the treatment is finished, finally apply cosmetic ingredients.

## Action Mechanism

1, micro crystal mechanical stimulation, coupled with the biological effects of radio frequency and thermal stimulation, together to stimulate the skin's self repair system, to promote metabolism, improve microcirculation, the initiation of collagen and other new and rearrangement;

2, microcrystalline penetration, open the skin quickly absorption channel, easy to cosmetic ingredients into the skin;
3, the radio frequency energy emitted by the micro crystal tip can selectively destroythe hair follicles, sebaceous glands and sweat glands, inhibit inflammatory reaction and activate the anti-inflammatory and repair system.

# WORKING THEORY OF MICRONEEDLE RF

Fractional Free-electron laser gold radio frequency RF technology allows effectively treatment of deeper dermis, epidermis, and upper dermis. Free-electron laser and RF energy is emitted at the end of fractional RF microneedle; this will treat target areadeeper dermis without damage of epidermis. The fractional RF is useful for minimal invasive epidermal rejuvenation. RF energy does not target pigment-making cells in the skin. Minas cures and improves wrinkle, scar, skin rejuvenation, and skin tightening safely and efficiently with minimized PIH, using RF energy. 1. Microneedle cartidge makes perfect contact to the skin; 2. Miconeedle smoothly penetrate the skin with less pain;

3. Collagen regeneration & new elastic production process begins.