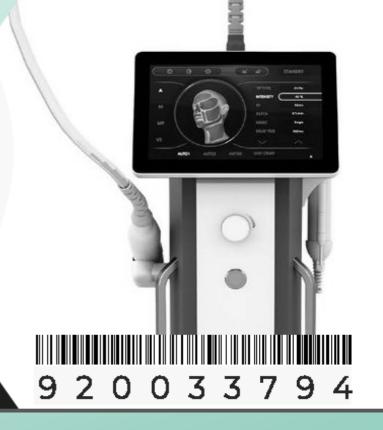

# FRACTIONAL R.F

WWW.HELENHOLDING.COM - 920033794 - HELENHOLDING@OUTLOOK.SA

SS

BUSINESS

# What is the Fractional Free - electron laser gold RF microcrystal?

The Fractional Free-electron laser gold radio frequency microcrystal is the ingenious combination of free electron laser micro crystal and radio frequency. The two word of "gold" originates from the microcrystalline gold coating and the coating is also golden yellow. At the time of treatment, the doctor according to the crystal position on Problems and treatment, adjust the depth of penetration and micro crystalline radiofrequency energy, then in the electronic control system, at the same time, dozens of insulating ceramics penetrate the skin quickly, from the micro crystal tip radiofrequency energy, then quickly exit, so the cycle until the treatment is finished, finally apply cosmetic ingredients.

# WORKING THEORY OF MICRONEEDLE RF

Fractional Free-electron laser gold radio frequency RF technology allows effectively treatment of deeper dermis, epidermis, and upper dermis. Free-electron laser and RF energy is emitted at the end of fractional RF microneedle; this will treat target areadeeper dermis without damage of epidermis. The fractional RF is useful for minimal invasive epidermal rejuvenation. RF energy does not target pigment-making cells in the skin. Minas cures and improves wrinkle, scar, skin rejuvenation, and skin tightening safely and efficiently with minimized PIH, using RF energy. 1. Microneedle cartidge makes perfect contact to the skin; 2. Miconeedle smoothly penetrate the skin with less pain;