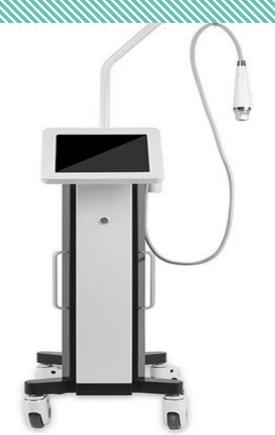

rough, uneven skin tone
- 3. Flattened scars: traumatic marks, stretch marks, obesity pattern
- 4. Pox acne and comedos: acne bar marks, depression pox pits, acn



# Advantage of Microneedling RF treatment

- 1. Anti-wrinkle, firming the skin, improve pseudo wrinkles, dissolving fat, shaping and lifting.
- 2. Rapidly improve the dull and lusterless symptom, enhance dry skin and sallow

complexions, brighten the skin and make it more tender.

- 3. Actively promote facial lymph circulation, solve the problem of skin edema.
- 4. Lifting and tightening the skin, effectively solving the problem of facial sagging, shaping delicate face, repairing stretch marks.
- 5. Removing black rim of the eye, eye bags and wrinkles around the eye.6. Shrinking the pores, repairing blain scar, calming skin.





#### MEDICAL HOLDING COMPAN



areas

begins

on the skin surface

### Parts Introduction

.



# Parts Introduction





## Parts Introduction





# Technical specifications:

| output frequency  | 2-4M                   |
|-------------------|------------------------|
| output power      | 10-200W                |
| Therapeutic probe | 10р 25р 64р            |
| input voltage     | AC 110V~220V~50Hz/60Hz |





The RF energy value ranges from 5-150. It is recommended to start with the minimum energy of 5 for facials. The larger the energy, the better the effect, but the energy size needs to be selected according to the energy the customer bears.

### NZ NZ NZ NZ NZ NZ NZ NZ NZ

# Before Treatment

- Avoid exposure 2 weeks before treatment, apply sunscreen prevention.
- Within 1 week